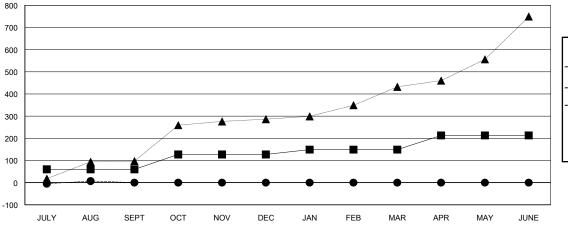

## GOALS AND ACTUAL MEMBERS CUMULATIVE

| DROPPED CLUBS: 0 |     |
|------------------|-----|
| DROPPED MEMBERS  |     |
| DECEASED         | 0   |
| CLUB CANCELLED   | 0   |
| OTHER            | 148 |
| TOTAL            | 148 |

### **LOCATION INDIA**

**GMT CA** 

| Clubs                 |               |           |               | Members               |                           |                         |                                                    |
|-----------------------|---------------|-----------|---------------|-----------------------|---------------------------|-------------------------|----------------------------------------------------|
| RESULTS FOR 2017-2018 |               |           |               | RESULTS FOR 2017-2018 |                           |                         |                                                    |
| QUARTER               | NEW CLUB GOAL | NEW CLUBS | DROPPED CLUBS | QUARTER               | MEMBER GROWTH NET<br>GOAL | MEMBER GROWTH<br>ACTUAL | DROPPED<br>MEMBERS ACTUAL<br>(including transfers) |
| JULY/AUG/SEPT         | 2             | 7         | 0             | JULY/AUG/SEPT         | 60                        | 155                     | 148                                                |
| OCT/NOV/DEC           | 1             | 0         | 0             | OCT/NOV/DEC           | 67                        | 0                       | 0                                                  |
| JAN/FEB/MAR           | 1             | 0         | 0             | JAN/FEB/MAR           | 22                        | 0                       | 0                                                  |
| APR/MAY/JUNE          | 1             | 0         | 0             | APR/MAY/JUNE          | 64                        | 0                       | 0                                                  |