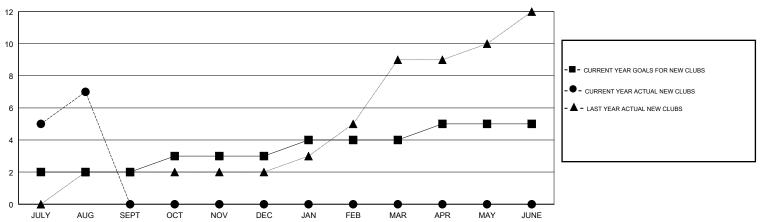

#### GOALS AND ACTUAL NEW CLUBS CUMULATIVE

### **LOCATION INDIA**

**GMT CA** 

| Clubs                 |               |           |               | Members               |                           |                         |                                                    |
|-----------------------|---------------|-----------|---------------|-----------------------|---------------------------|-------------------------|----------------------------------------------------|
| RESULTS FOR 2017-2018 |               |           |               | RESULTS FOR 2017-2018 |                           |                         |                                                    |
| QUARTER               | NEW CLUB GOAL | NEW CLUBS | DROPPED CLUBS | QUARTER               | MEMBER GROWTH NET<br>GOAL | MEMBER GROWTH<br>ACTUAL | DROPPED<br>MEMBERS ACTUAL<br>(including transfers) |
| JULY/AUG/SEPT         | 2             | 7         | 0             | JULY/AUG/SEPT         | 60                        | 155                     | 148                                                |
| OCT/NOV/DEC           | 1             | 0         | 0             | OCT/NOV/DEC           | 67                        | 0                       | 0                                                  |
| JAN/FEB/MAR           | 1             | 0         | 0             | JAN/FEB/MAR           | 22                        | 0                       | 0                                                  |
| APR/MAY/JUNE          | 1             | 0         | 0             | APR/MAY/JUNE          | 64                        | 0                       | 0                                                  |